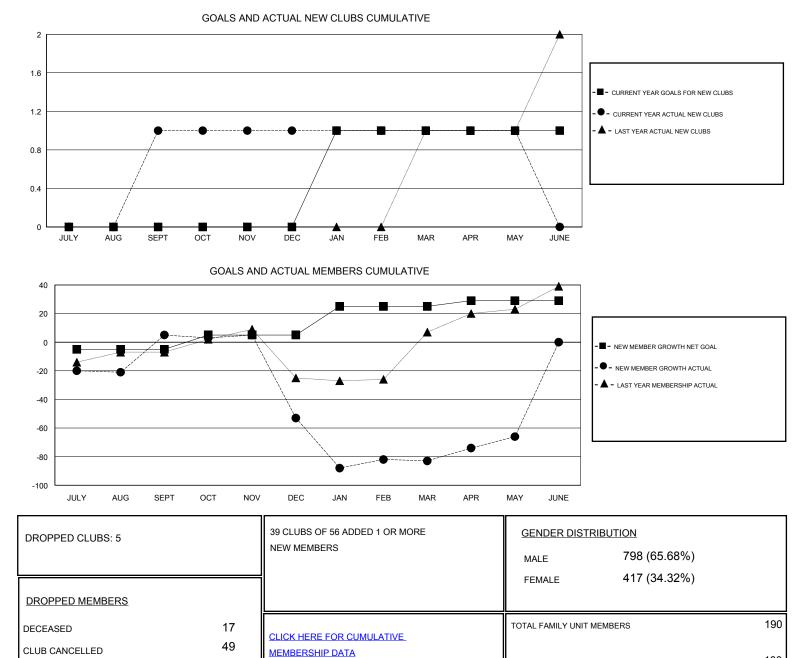

## LOCATION TEXAS

| Clubs                 |               |           |               | Members               |                                                                |                                                              |                                                    |
|-----------------------|---------------|-----------|---------------|-----------------------|----------------------------------------------------------------|--------------------------------------------------------------|----------------------------------------------------|
| RESULTS FOR 2016-2017 |               |           |               | RESULTS FOR 2016-2017 |                                                                |                                                              |                                                    |
| QUARTER               | NEW CLUB GOAL | NEW CLUBS | DROPPED CLUBS | QUARTER               | NEW MEMBER GROWTH<br>NET GOAL (not reinstated<br>or transfers) | NEW MEMBER<br>GROWTH ACTUAL (not<br>reinstated or transfers) | DROPPED<br>MEMBERS ACTUAL<br>(including transfers) |
| JULY/AUG/SEPT         | 0             | 1         | 2             | JULY/AUG/SEPT         | -5                                                             | 53                                                           | 48                                                 |
| OCT/NOV/DEC           | 0             | 0         | 3             | OCT/NOV/DEC           | 10                                                             | 24                                                           | 82                                                 |
| JAN/FEB/MAR           | 1             | 0         | 0             | JAN/FEB/MAR           | 20                                                             | 55                                                           | 85                                                 |
| APR/MAY/JUNE          | 0             | 0         | 0             | APR/MAY/JUNE          | 4                                                              | 27                                                           | 10                                                 |